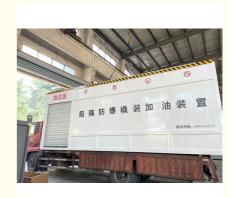

Cuboid Container Fuel Station 14mm Tank Thickness Easy and Convenient 2700mm Diameter

One of the best things about the Container Fuel Station is that it can be customized to suit your specific needs. The color of the station can be customized to match your brand or your company's color scheme. The tank length is 11600mm, which provides ample space for fuel storage. The tank shape is cuboid, which is ideal for maximizing the use of available space.

The skid-mounted design of this fuel station makes it easy to transport and install. It can be loaded onto a truck or trailer and transported to any location where it is needed. The compact size of the fuel station also makes it ideal for use in tight spaces or areas where traditional fuel storage solutions are not possible.

Tank Shape: Cuboid

Tank Type: Horizontal

Tank Diameter: 2700mm

Our skid-mounted fuel station is the perfect solution for your fuel storage needs. With its container gas station design, it is compact and easy to transport. Customize it to suit your specific requirements with our services.